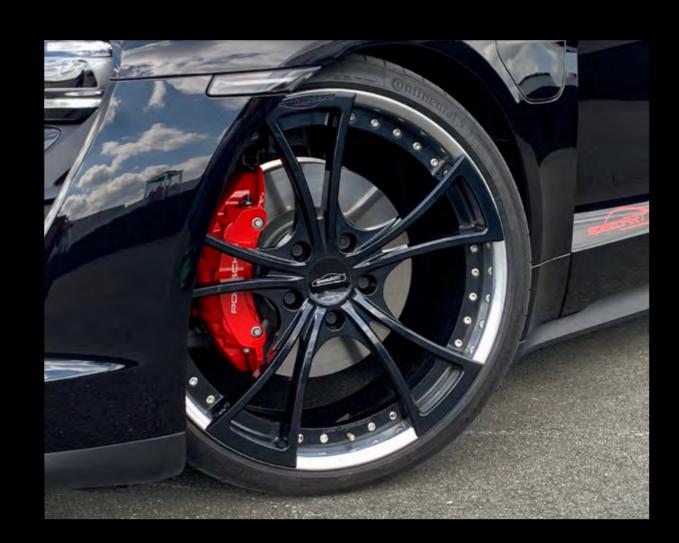

### Wheels

Form follows function or reversed, just how you wish. Give your car an individual taste.

No matter if one piece forged or modular. Between different variants and types can be chosen.

Also we can offer individual paint jobs or powder coatings of wheel center, wheel lip and wheel bed in various colors. For sportive and race driving we have weight reduced wheels in our product range. Another enhancement in value you can reach with our harmonic wheel designs. Strong contours or smooth curves are creating a special and personal appearance of your car and highlight the claims of sportive elegance.

# speedART wheel range

speedART wheel range for all Taycan from 19" to 22" in various design variants on request.