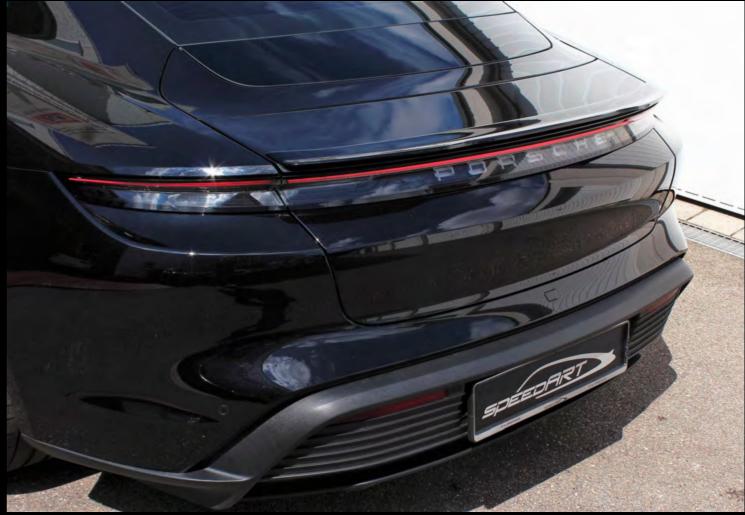

## Aerodynamics

speedART aerodynamics for Porsche Taycan, e.g. front and rear spoiler as well as other parts on request.