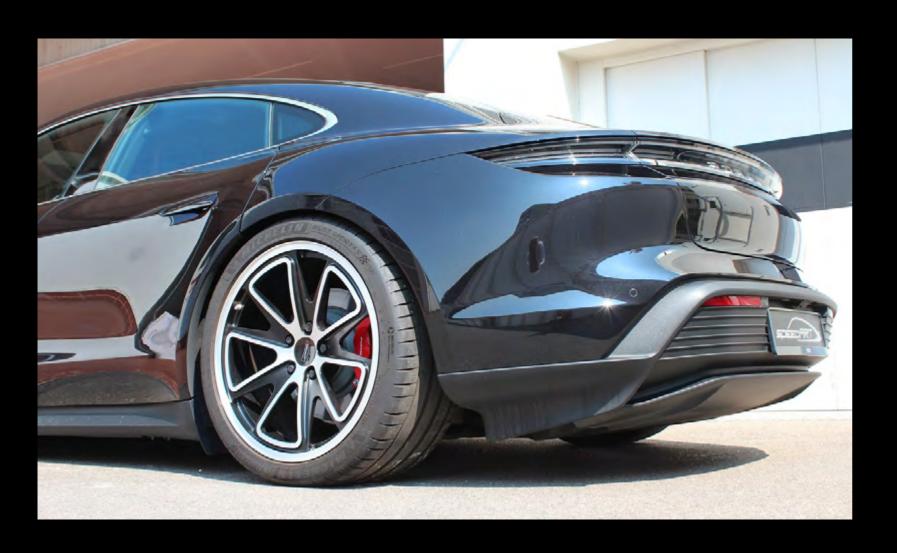

### Wheels

Form follows function or reversed, just how you wish. Give your car an individual taste.

No matter if one piece forged or modular. Between different variants and types can be chosen.

Also we can offer individual paint jobs or powder coatings of wheel center, wheel lip and wheel bed in various colors. For sportive and race driving we have weight reduced wheels in our product range. Another enhancement in value you can reach with our harmonic wheel designs. Strong contours or smooth curves are creating a special and personal appearance of your car and highlight the claims of sportive elegance.

# speedART wheel range

speedART wheel range for all Taycan from 19" to 22" in various design variants on request.