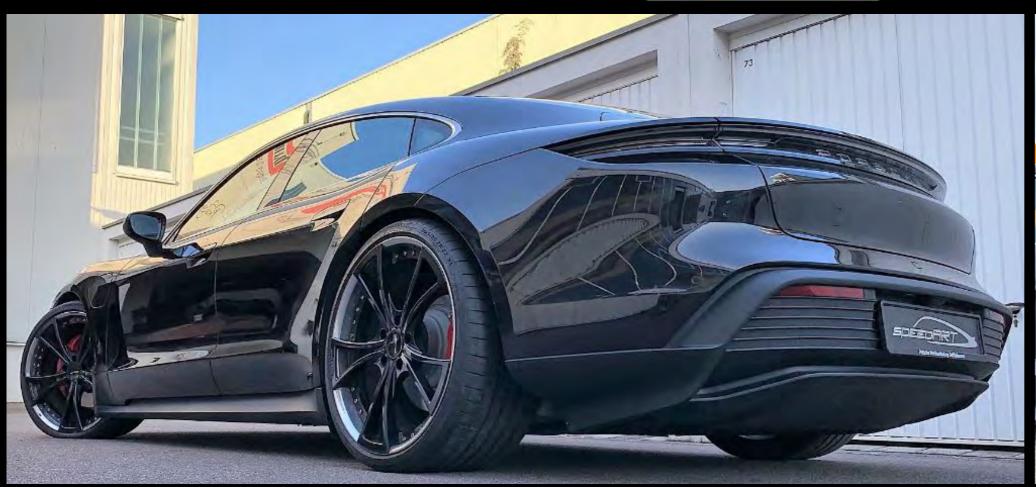

### Wheels

Form follows function or reversed, just how you wish. Give your car an individual taste.

No matter if one piece forged or modular. Between different variants and types can be chosen.

Also we can offer individual paint jobs or powder coatings of wheel center, wheel lip and wheel bed in various colors. For sportive and race driving we have weight reduced wheels in our product range. Another enhancement in value you can reach with our harmonic wheel designs. Strong contours or smooth curves are creating a special and personal appearance of your car and highlight the claims of sportive elegance.

# speedART wheel range

speedART wheel range for all Taycan from 19" to 22" in various design variants on request.