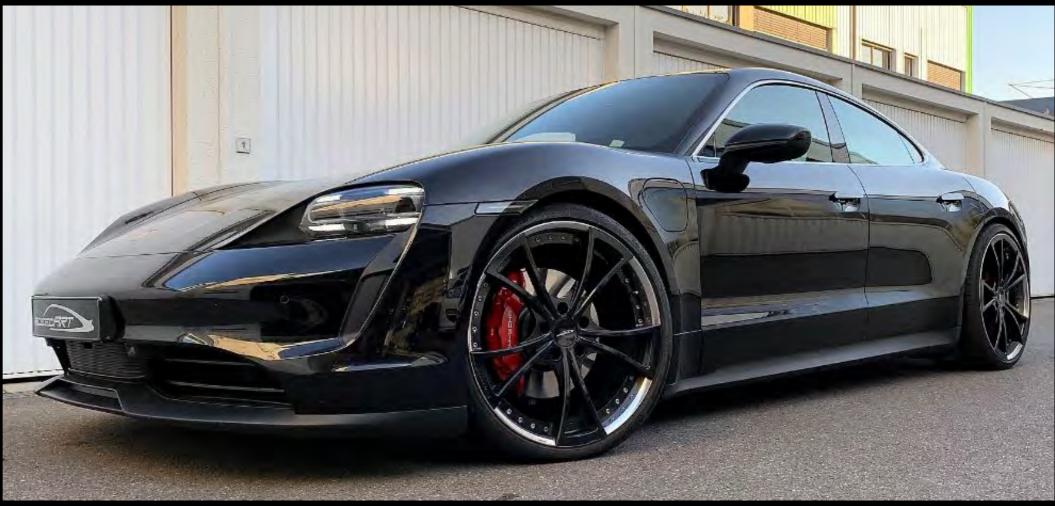

### Wheels

Form follows function or reversed, just how you wish. Give your car an individual taste.

No matter if one piece forged or modular. Between different variants and types can be chosen.

Also we can offer individual paint jobs or powder coatings of wheel center, wheel lip and wheel bed in various colors. For sportive and race driving we have weight reduced wheels in our product range. Another enhancement in value you can reach with our harmonic wheel designs. Strong contours or smooth curves are creating a special and personal appearance of your car and highlight the claims of sportive elegance.

# speedART wheel range

speedART wheel range for all Taycan from 19" to 22" in various design variants on request.