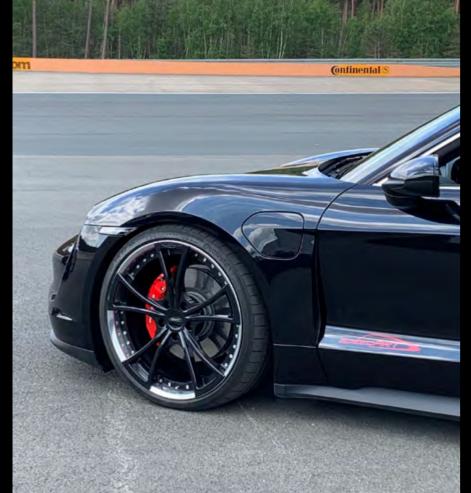

### Wheels

Form follows function or reversed, just how you wish. Give your car an individual taste.

No matter if one piece forged or modular. Between different variants and types can be chosen.

Also we can offer individual paint jobs or powder coatings of wheel center, wheel lip and wheel bed in various colors. For sportive and race driving we have weight reduced wheels in our product range. Another enhancement in value you can reach with our harmonic wheel designs. Strong contours or smooth curves are creating a special and personal appearance of your car and highlight the claims of sportive elegance.

# speedART wheel range

speedART wheel range for all Taycan from 19" to 22" in various design variants on request.