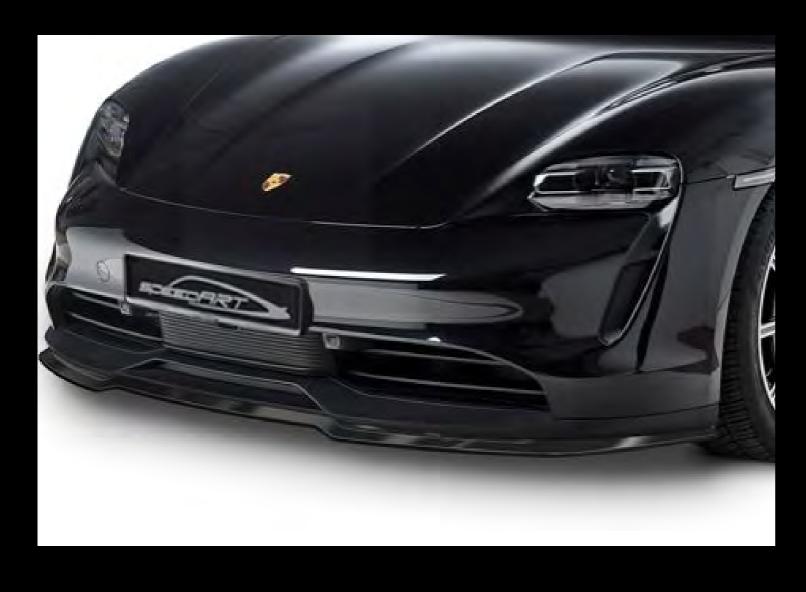

## Aerodynamics

speedART aerodynamics for Porsche Taycan, e.g. front and rear spoiler as well as other parts on request.