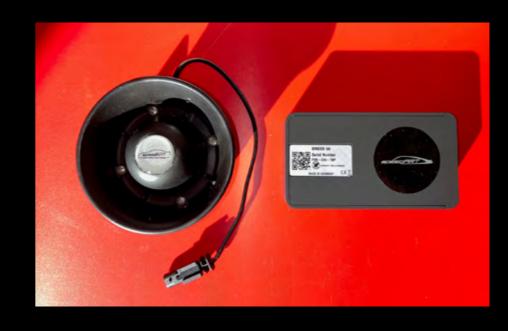

#### speedART Active-Sound-System

Sporty and individually adjustable engine sound via mobile app (many variants from V8 bubbling to spacy electric future sound) for all Porsche Taycan.

Art. Nr.: SA.TAY.ASS.XX
Fitting Art. Nr.: SA.TAY.ASS.XXUM

#### **Extension kit with tweeter**

especially for improved high-frequency E-sound and individual custom sounds with additional extension module for many other additional functions, such as electronic lowering module and much more.

Art. Nr.: SA.TAY.ASS.HS
Fitting Art. Nr.: SA.TAY.ASS.HSUM