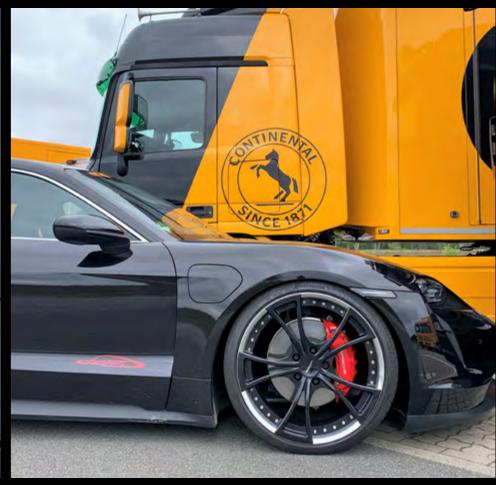

### Wheels

Form follows function or reversed, just how you wish. Give your car an individual taste.

No matter if one piece forged or modular. Between different variants and types can be chosen.

Also we can offer individual paint jobs or powder coatings of wheel center, wheel lip and wheel bed in various colors. For sportive and race driving we have weight reduced wheels in our product range. Another enhancement in value you can reach with our harmonic wheel designs. Strong contours or smooth curves are creating a special and personal appearance of your car and highlight the claims of sportive elegance.

# speedART wheel range

speedART wheel range for all Taycan from 19" to 22" in various design variants on request.