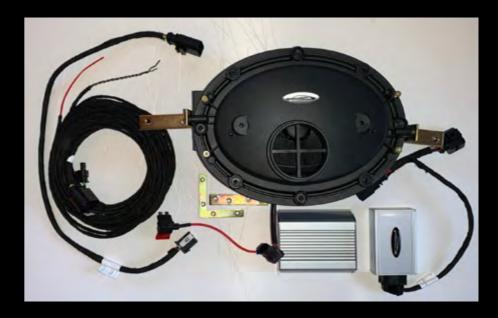

#### speedART Active-Sound-System

Sporty and individually adjustable engine sound via mobile app (many variants from V8 bubbling to spacy electric future sound) for all Porsche Taycan.

Art. Nr.: SA.TAY.ASS.XX
Fitting Art. Nr.: SA.TAY.ASS.XXUM

#### **Extension kit with tweeter**

especially for improved high-frequency E-sound and individual custom sounds with additional extension module for many other additional functions, such as electronic lowering module and much more.