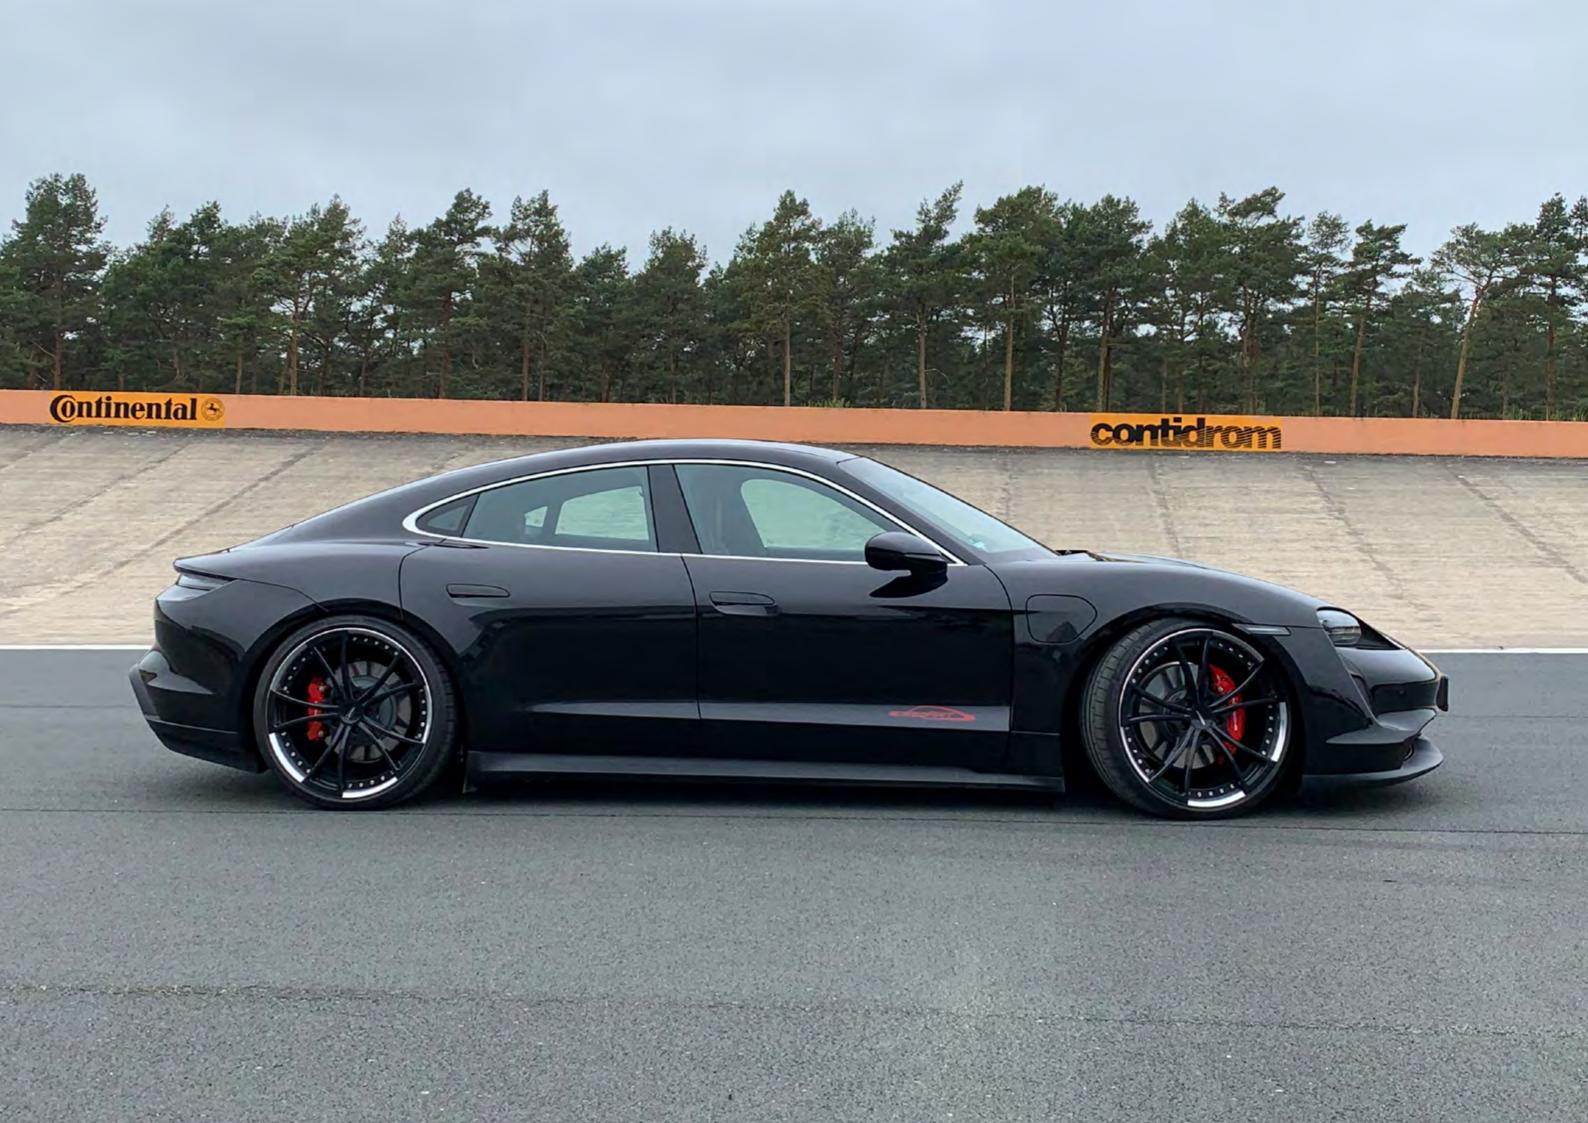

# Suspension

#### speedART chassis lowering

speedART chassis lowering with electronic module, controllable via mobile app.

Art. Nr.: SA.TAY.TLM.XX Art. Nr.: SA.TAY.TLM.XXUM

Fitting