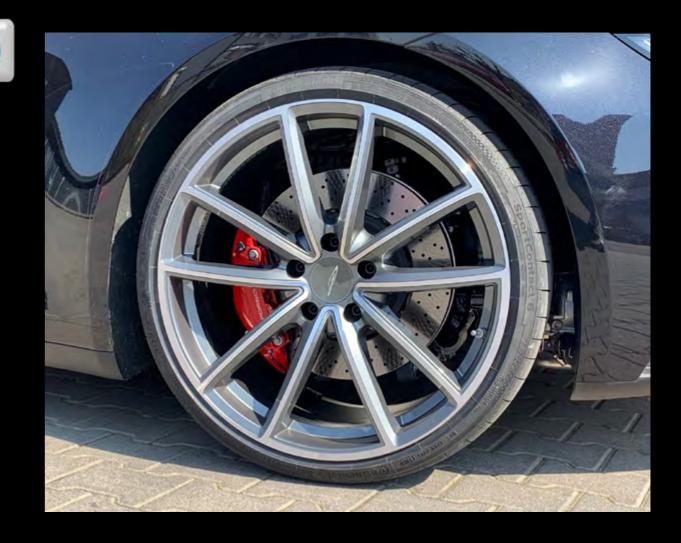

### Wheels

Form follows function or reversed, just how you wish. Give your car an individual taste.

No matter if one piece forged or modular. Between different variants and types can be chosen.

Also we can offer individual paint jobs or powder coatings of wheel center, wheel lip and wheel bed in various colors. For sportive and race driving we have weight reduced wheels in our product range. Another enhancement in value you can reach with our harmonic wheel designs. Strong contours or smooth curves are creating a special and personal appearance of your car and highlight the claims of sportive elegance.

# speedART wheel range

speedART wheel range for all Taycan from 19" to 22" in various design variants on request.