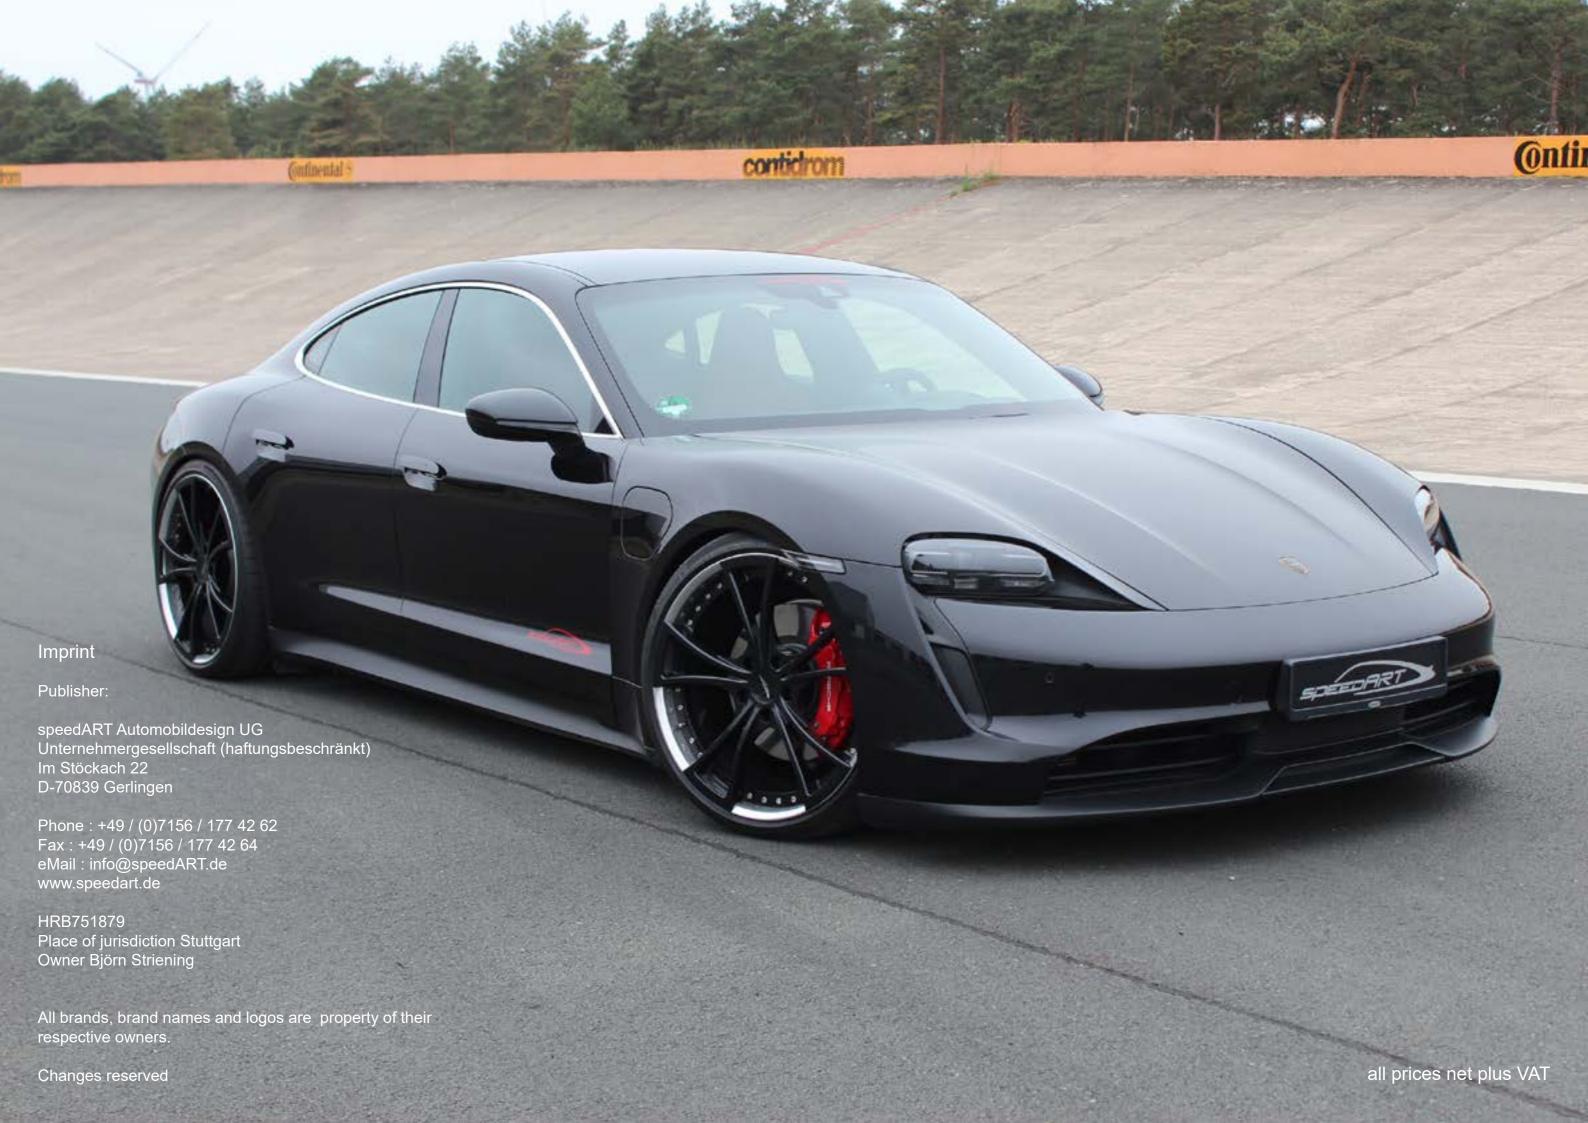

#### speedART chassis lowering

Fitting

speedART chassis lowering with electronic module, controllable via mobile app.

Art. Nr.: SA.TAY.TLM.XX

price: 1.350,- € price: 396,- € Art. Nr.: SA.TAY.TLM.XXUM

# speedART wheel range

00

speedART wheel range for all Taycan from 19" to 22" in various design variants on request.