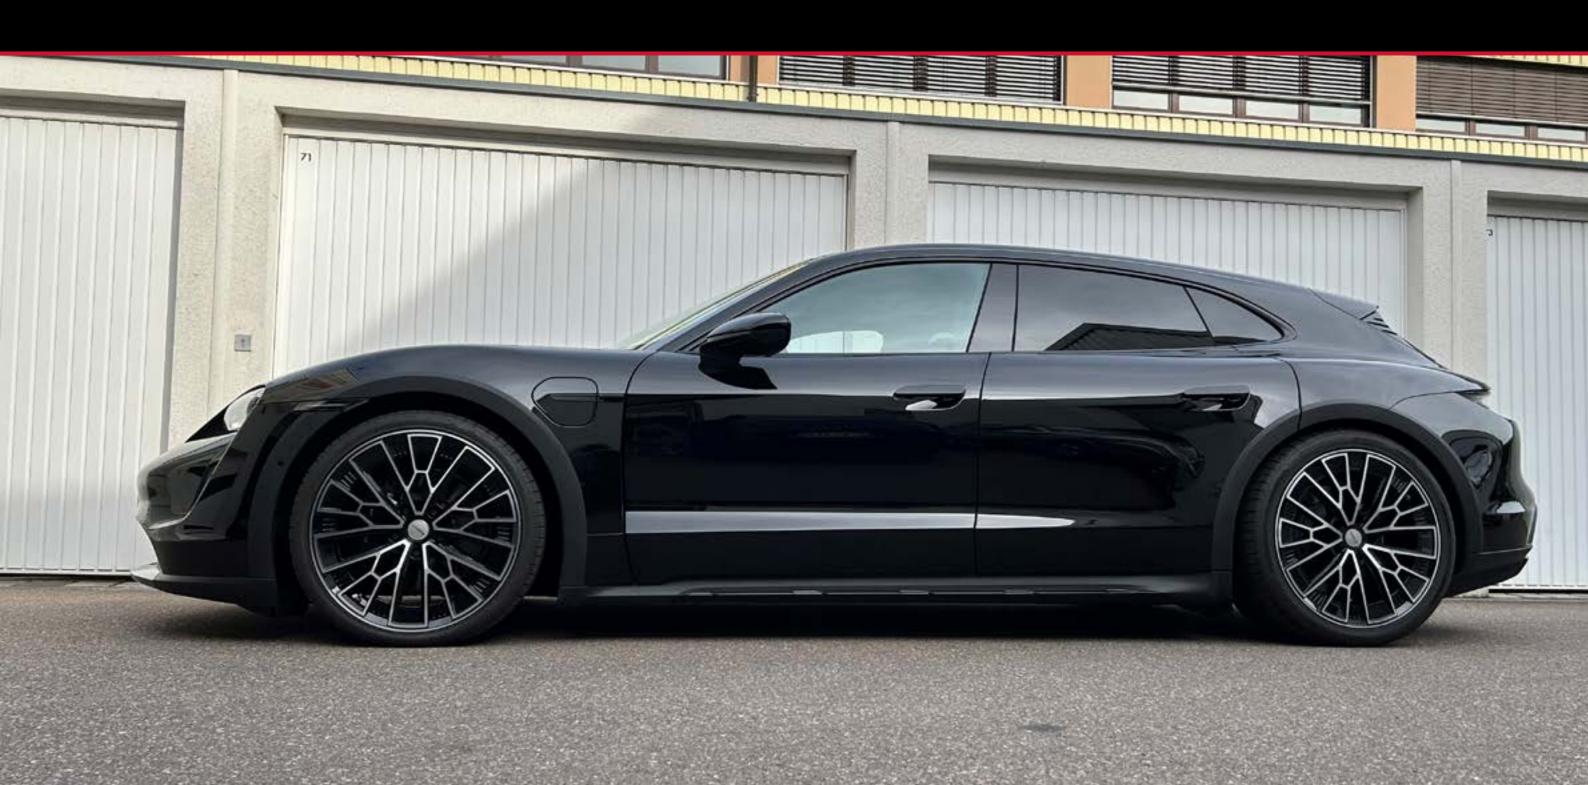

### Wheels

Form follows function or reversed, just how you wish. Give your car an individual taste.

No matter if one piece forged or modular. Between different variants and types can be chosen.

Also we can offer individual paint jobs or powder coatings of wheel center, wheel lip and wheel bed in various colors. For sportive and race driving we have weight reduced wheels in our product range. Another enhancement in value you can reach with our harmonic wheel designs. Strong contours or smooth curves are creating a special and personal appearance of your car and highlight the claims of sportive elegance.

# speedART wheel range

00

speedART wheel range for all Taycan from 19" to 22" in various design variants on request.