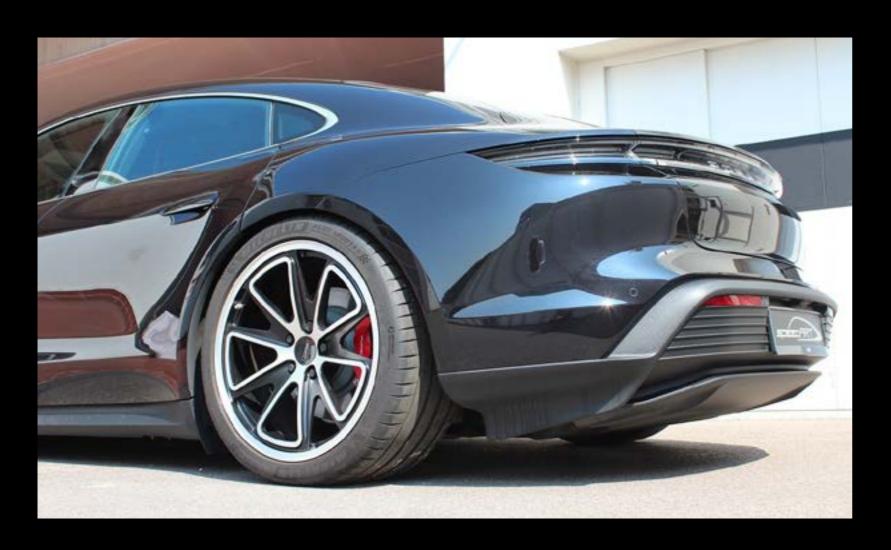

### Wheels

Form follows function or reversed, just how you wish. Give your car an individual taste.

No matter if one piece forged or modular. Between different variants and types can be chosen.

Also we can offer individual paint jobs or powder coatings of wheel center, wheel lip and wheel bed in various colors. For sportive and race driving we have weight reduced wheels in our product range. Another enhancement in value you can reach with our harmonic wheel designs. Strong contours or smooth curves are creating a special and personal appearance of your car and highlight the claims of sportive elegance.

# speedART wheel range

00

speedART wheel range for all Taycan from 19" to 22" in various design variants on request.