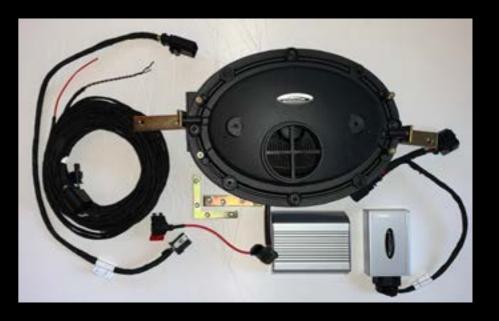

#### speedART Active-Sound-System

Sporty and individually adjustable engine sound via mobile app (many variants from V8 bubbling to spacy electric future sound) for all Porsche Taycan.

Art. Nr.: SA.TAY.ASS.XX price: 1.390,- €
Fitting Art. Nr.: SA.TAY.ASS.XXUM price: 340,- €

#### **Extension kit with tweeter**

especially for improved high-frequency E-sound and individual custom sounds with additional extension module for many other additional functions, such as electronic lowering module and much more.

Art. Nr.: SA.TAY.ASS.HS price: 390,- €
Fitting Art. Nr.: SA.TAY.ASS.HSUM price: 79,- €