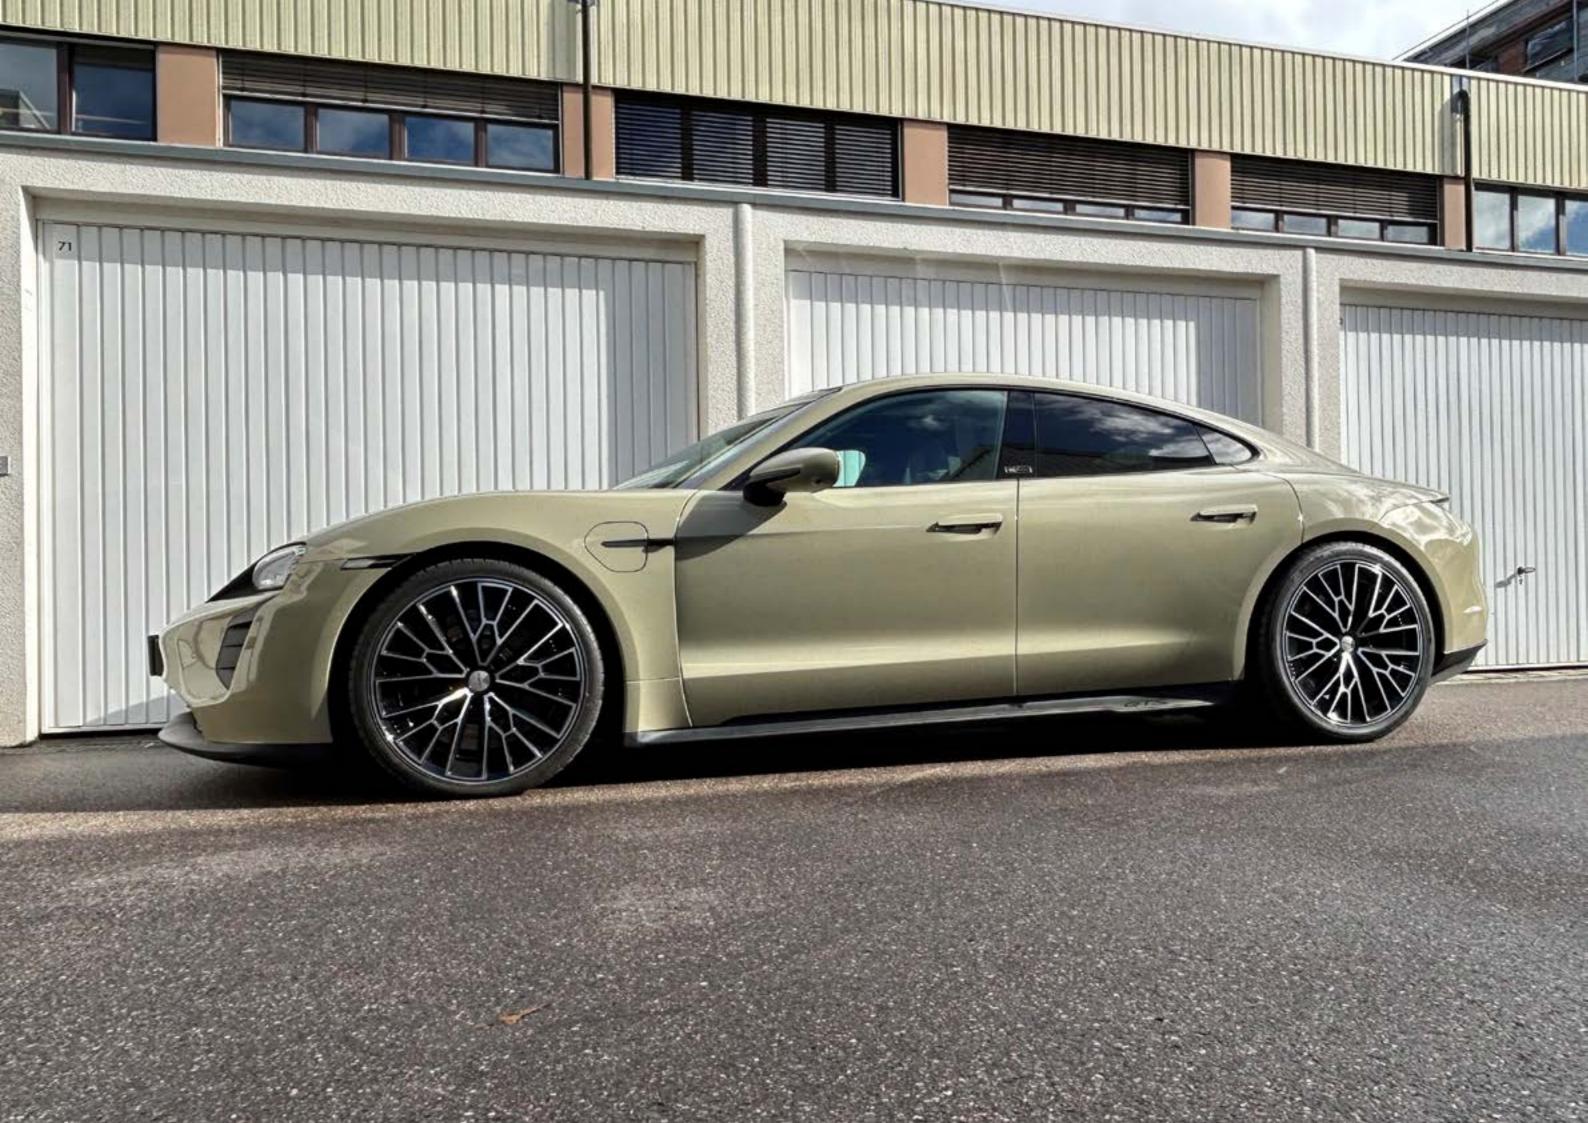

### Wheels

Form follows function or reversed, just how you wish. Give your car an individual taste.

No matter if one piece forged or modular. Between different variants and types can be chosen.

Also we can offer individual paint jobs or powder coatings of wheel center, wheel lip and wheel bed in various colors. For sportive and race driving we have weight reduced wheels in our product range. Another enhancement in value you can reach with our harmonic wheel designs. Strong contours or smooth curves are creating a special and personal appearance of your car and highlight the claims of sportive elegance.

# speedART wheel range

00

speedART wheel range for all Taycan from 19" to 22" in various design variants on request.