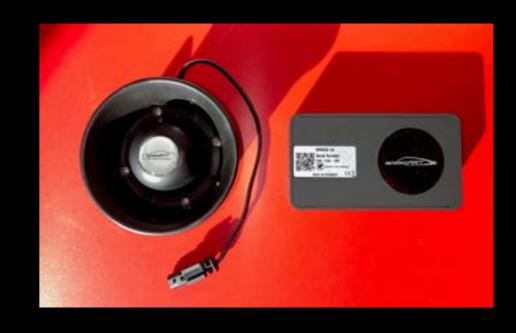

#### speedART Active-Sound-System

Sporty and individually adjustable engine sound via mobile app (many variants from V8 bubbling to spacy electric future sound) for all Porsche Taycan.

Art. Nr.: SA.TAY.ASS.XX price: 1.390,- €
Fitting Art. Nr.: SA.TAY.ASS.XXUM price: 340,- €

#### **Extension kit with tweeter**

especially for improved high-frequency E-sound and individual custom sounds with additional extension module for many other additional functions, such as electronic lowering module and much more.

Art. Nr.: SA.TAY.ASS.HS price: 390,- €
Fitting Art. Nr.: SA.TAY.ASS.HSUM price: 79,- €