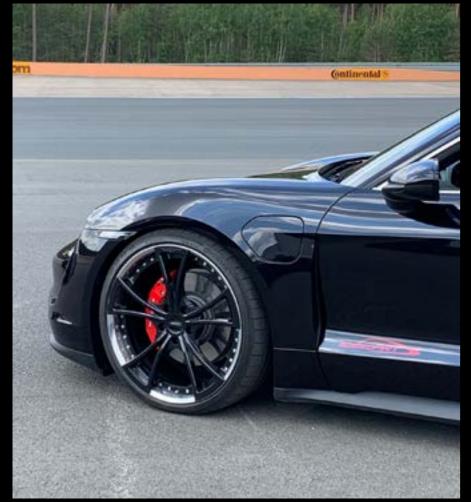

### Wheels

Form follows function or reversed, just how you wish. Give your car an individual taste.

No matter if one piece forged or modular. Between different variants and types can be chosen.

Also we can offer individual paint jobs or powder coatings of wheel center, wheel lip and wheel bed in various colors. For sportive and race driving we have weight reduced wheels in our product range. Another enhancement in value you can reach with our harmonic wheel designs. Strong contours or smooth curves are creating a special and personal appearance of your car and highlight the claims of sportive elegance.

# speedART wheel range

00

speedART wheel range for all Taycan from 19" to 22" in various design variants on request.