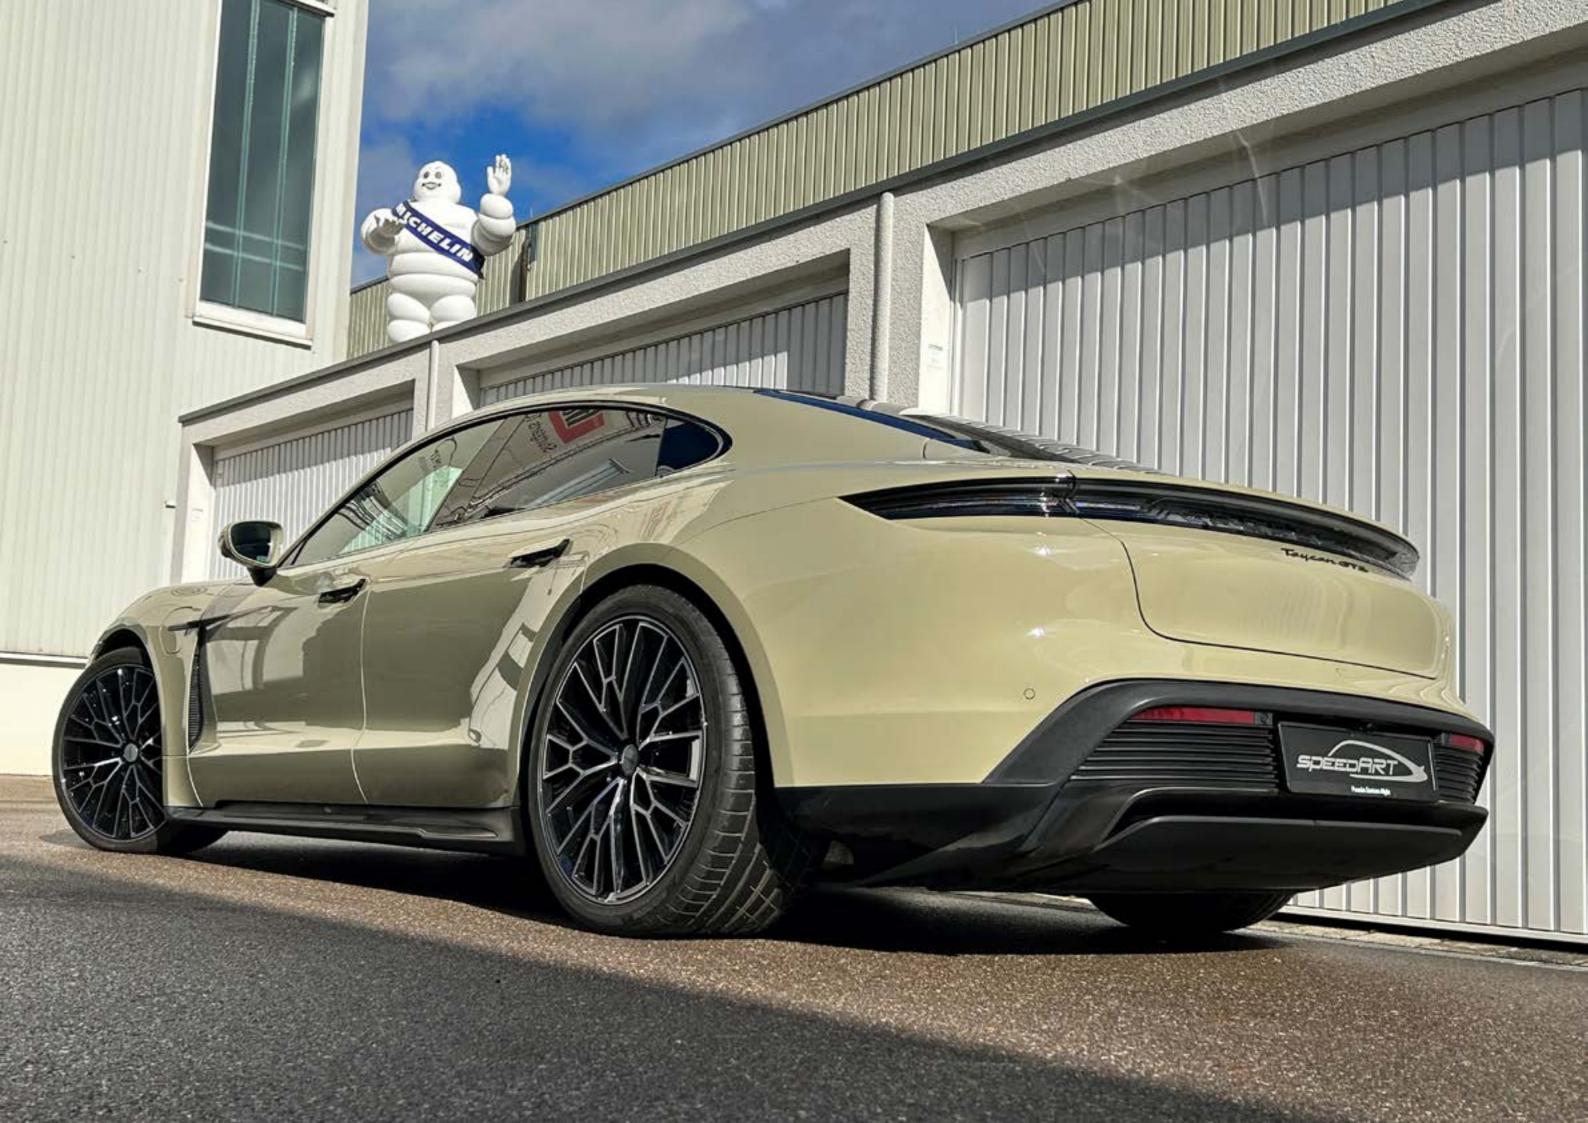

### Wheels

Form follows function or reversed, just how you wish. Give your car an individual taste.

No matter if one piece forged or modular. Between different variants and types can be chosen.

Also we can offer individual paint jobs or powder coatings of wheel center, wheel lip and wheel bed in various colors. For sportive and race driving we have weight reduced wheels in our product range. Another enhancement in value you can reach with our harmonic wheel designs. Strong contours or smooth curves are creating a special and personal appearance of your car and highlight the claims of sportive elegance.

# speedART wheel range

00

speedART wheel range for all Taycan from 19" to 22" in various design variants on request.