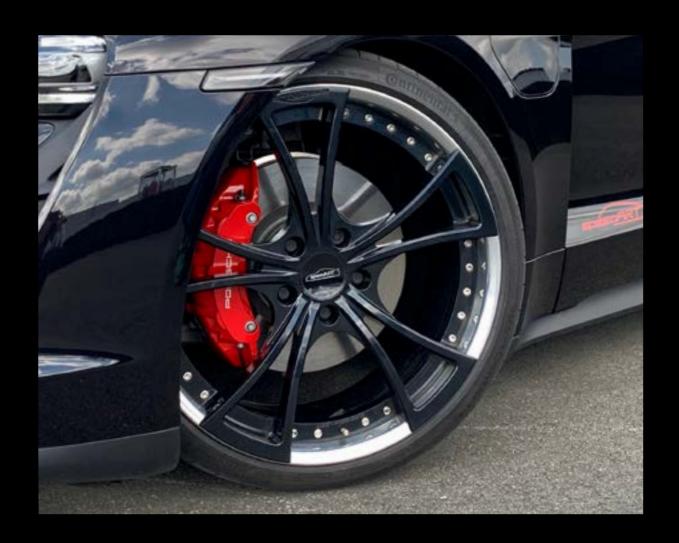

### Wheels

Form follows function or reversed, just how you wish. Give your car an individual taste.

No matter if one piece forged or modular. Between different variants and types can be chosen.

Also we can offer individual paint jobs or powder coatings of wheel center, wheel lip and wheel bed in various colors. For sportive and race driving we have weight reduced wheels in our product range. Another enhancement in value you can reach with our harmonic wheel designs. Strong contours or smooth curves are creating a special and personal appearance of your car and highlight the claims of sportive elegance.

# speedART wheel range

00

speedART wheel range for all Taycan from 19" to 22" in various design variants on request.