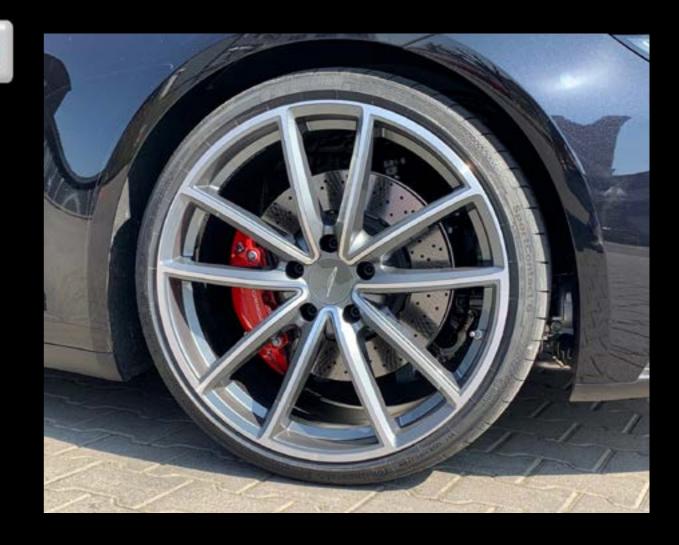

### Wheels

Form follows function or reversed, just how you wish. Give your car an individual taste.

No matter if one piece forged or modular. Between different variants and types can be chosen.

Also we can offer individual paint jobs or powder coatings of wheel center, wheel lip and wheel bed in various colors. For sportive and race driving we have weight reduced wheels in our product range. Another enhancement in value you can reach with our harmonic wheel designs. Strong contours or smooth curves are creating a special and personal appearance of your car and highlight the claims of sportive elegance.

# speedART wheel range

00

speedART wheel range for all Taycan from 19" to 22" in various design variants on request.