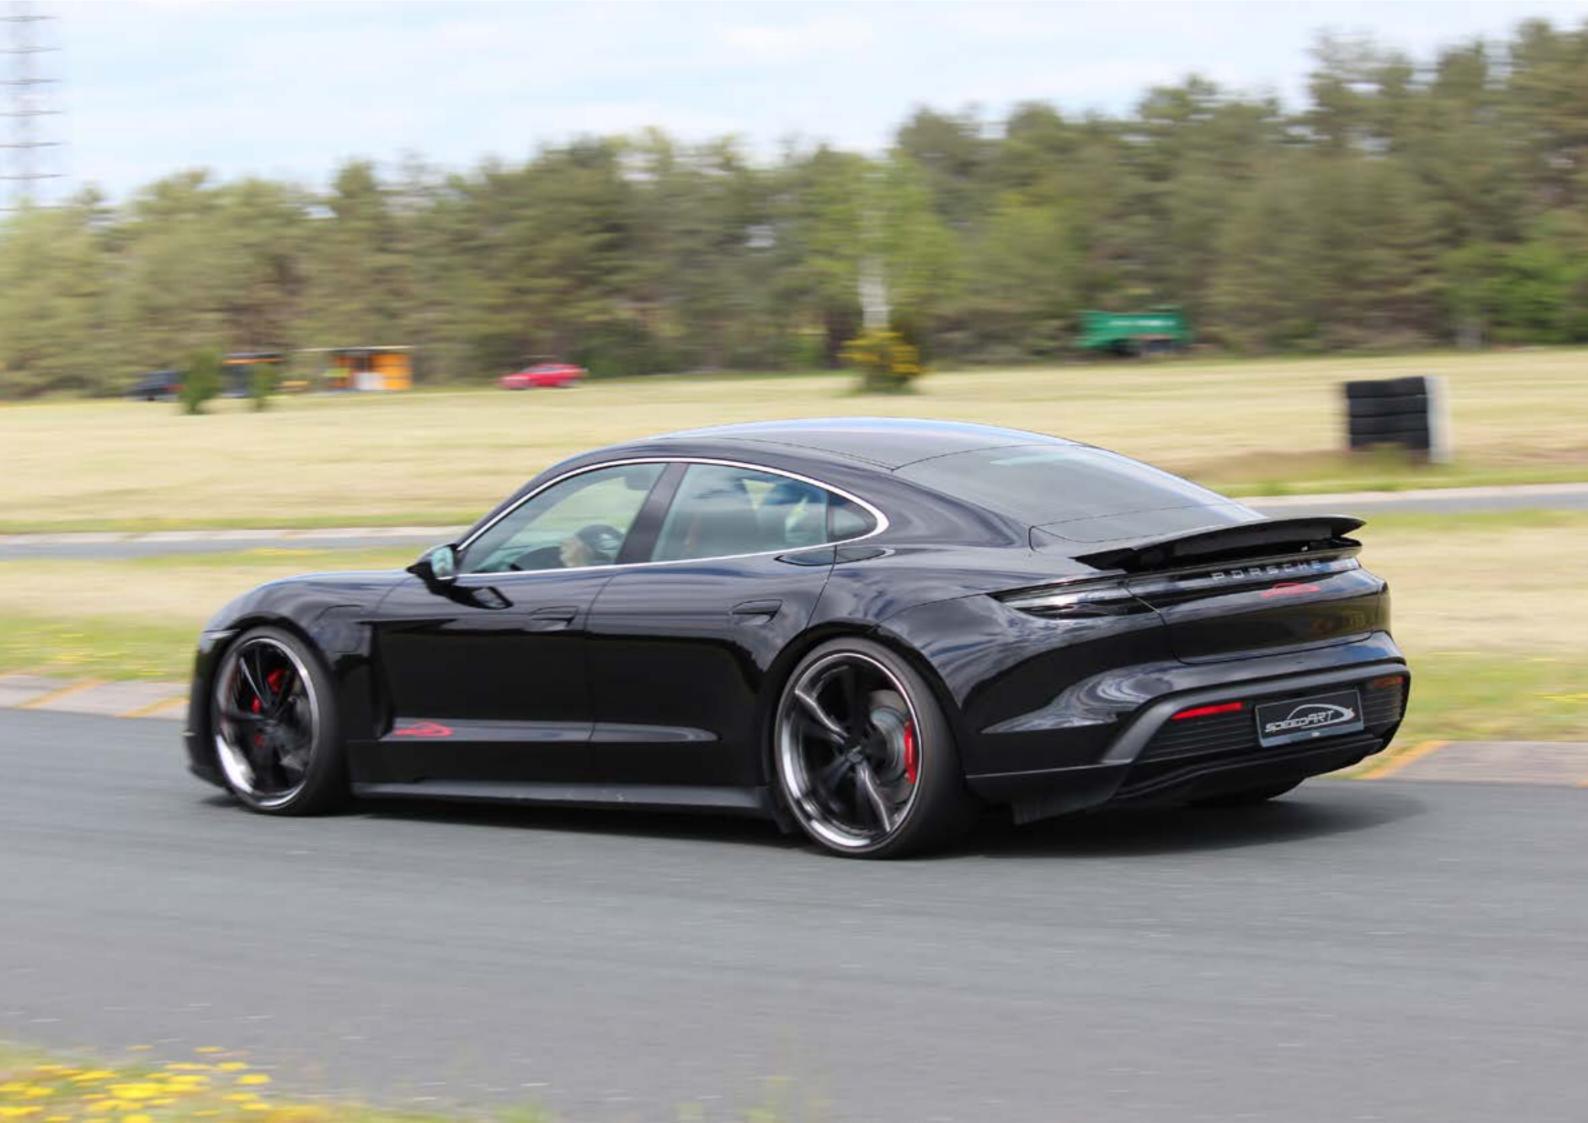

#### speedART chassis lowering

Fitting

speedART chassis lowering with electronic module, controllable via mobile app.

Art. Nr.: SA.TAY.TLM.XX

price: 1.350,- € price: 396,- € Art. Nr.: SA.TAY.TLM.XXUM

### Wheels

Form follows function or reversed, just how you wish. Give your car an individual taste.

No matter if one piece forged or modular. Between different variants and types can be chosen.

Also we can offer individual paint jobs or powder coatings of wheel center, wheel lip and wheel bed in various colors. For sportive and race driving we have weight reduced wheels in our product range. Another enhancement in value you can reach with our harmonic wheel designs. Strong contours or smooth curves are creating a special and personal appearance of your car and highlight the claims of sportive elegance.

# speedART wheel range

00

speedART wheel range for all Taycan from 19" to 22" in various design variants on request.