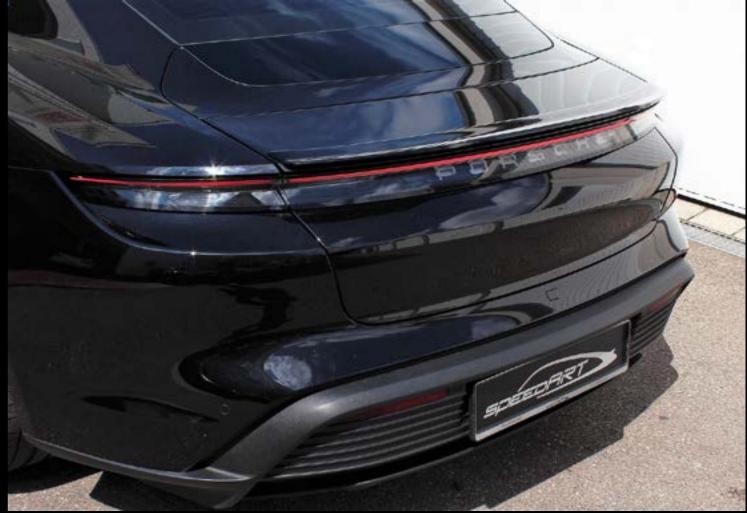

## Aerodynamics

speedART aerodynamics for Porsche Taycan, e.g. front and rear spoiler as well as other parts on request.