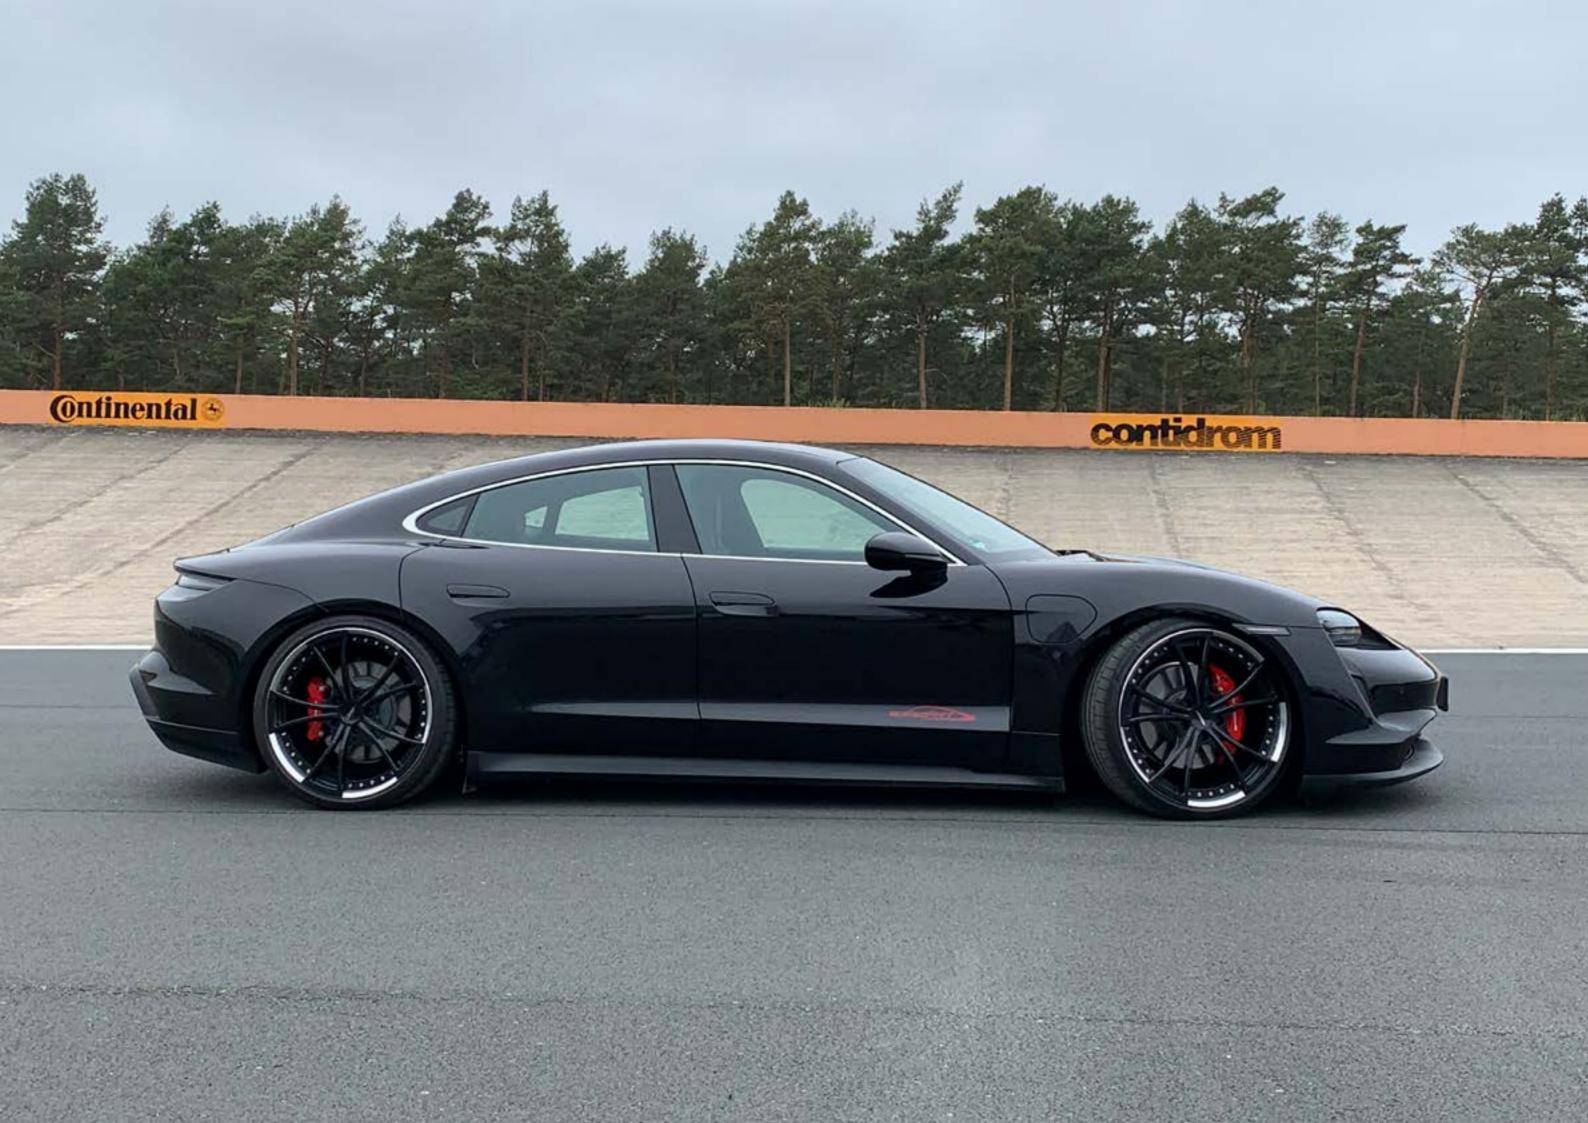

#### speedART chassis lowering

Fitting

speedART chassis lowering with electronic module, controllable via mobile app.

Art. Nr.: SA.TAY.TLM.XX

price: 1.350,- € price: 396,- € Art. Nr.: SA.TAY.TLM.XXUM

# speedART wheel range

00

speedART wheel range for all Taycan from 19" to 22" in various design variants on request.