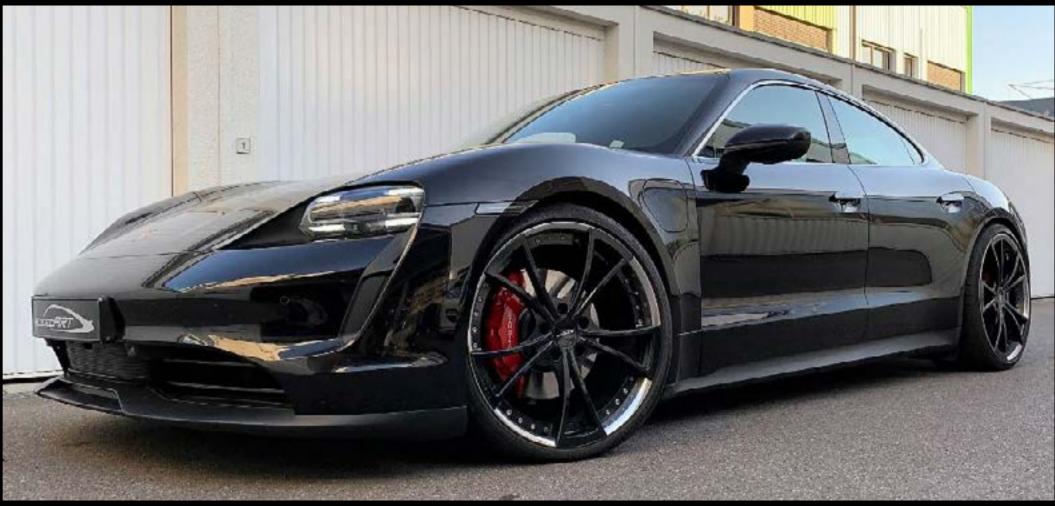

### Wheels

Form follows function or reversed, just how you wish. Give your car an individual taste.

No matter if one piece forged or modular. Between different variants and types can be chosen.

Also we can offer individual paint jobs or powder coatings of wheel center, wheel lip and wheel bed in various colors. For sportive and race driving we have weight reduced wheels in our product range. Another enhancement in value you can reach with our harmonic wheel designs. Strong contours or smooth curves are creating a special and personal appearance of your car and highlight the claims of sportive elegance.

# speedART wheel range

00

speedART wheel range for all Taycan from 19" to 22" in various design variants on request.