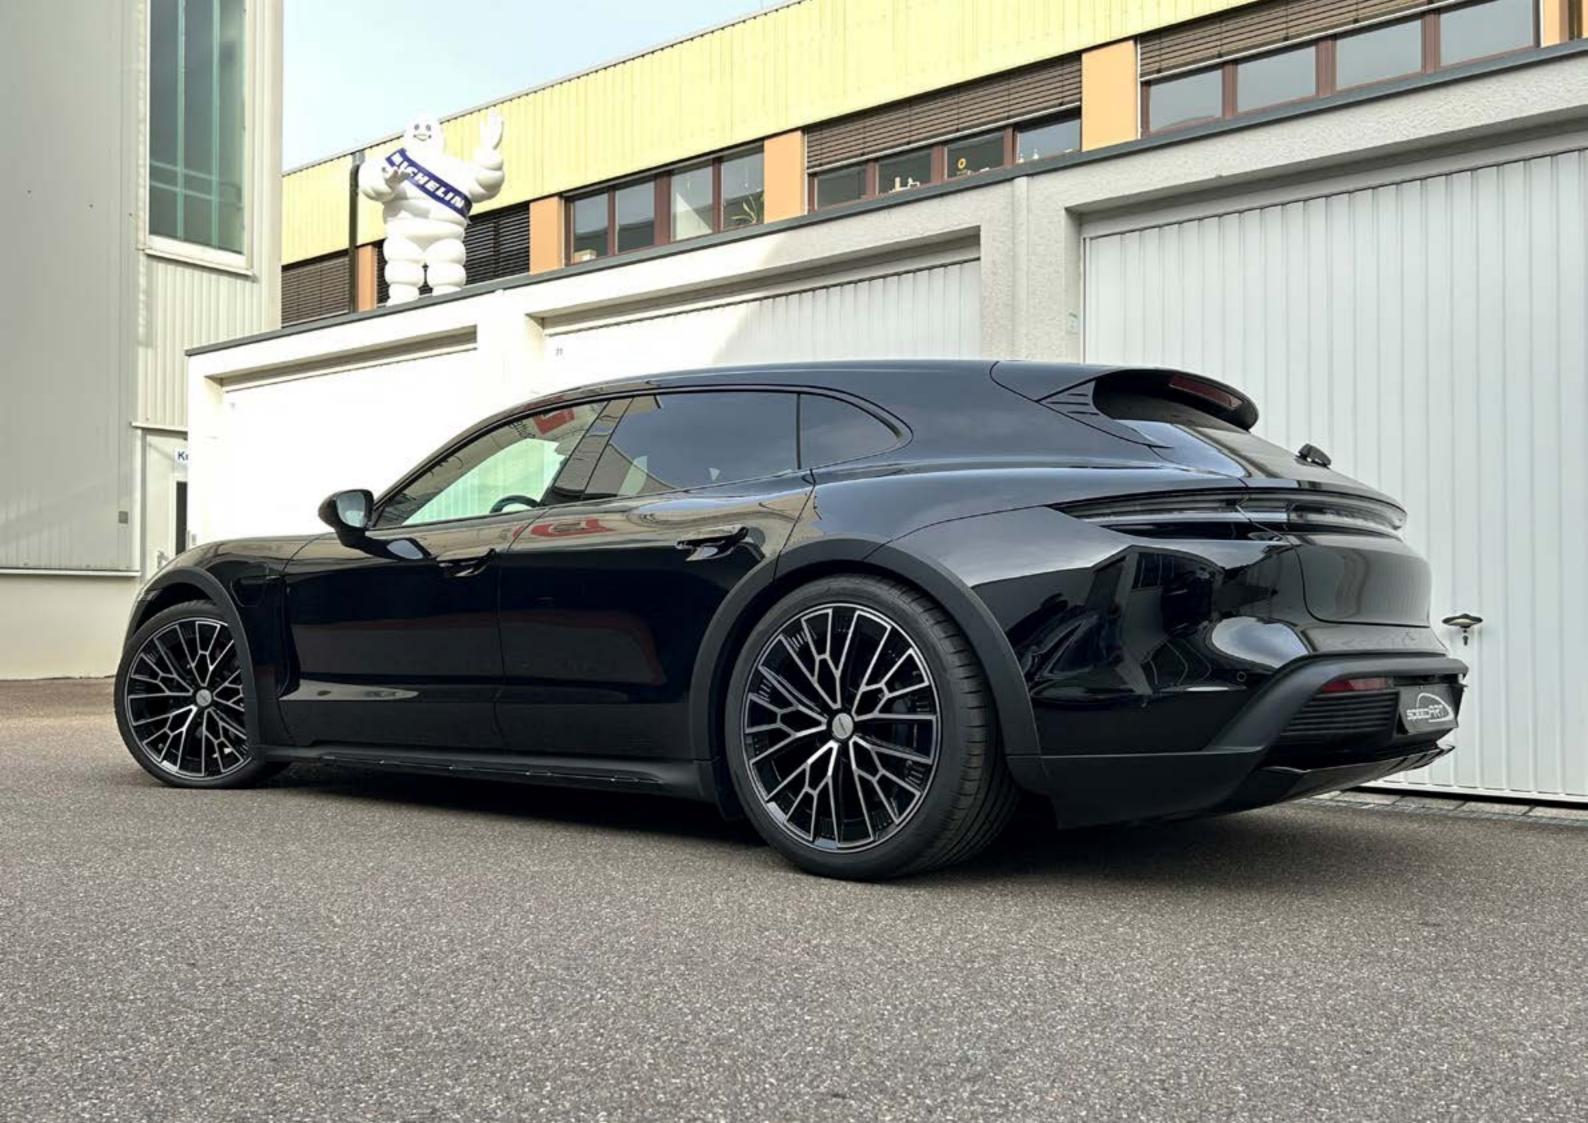

### Wheels

Form follows function or reversed, just how you wish. Give your car an individual taste.

No matter if one piece forged or modular. Between different variants and types can be chosen.

Also we can offer individual paint jobs or powder coatings of wheel center, wheel lip and wheel bed in various colors. For sportive and race driving we have weight reduced wheels in our product range. Another enhancement in value you can reach with our harmonic wheel designs. Strong contours or smooth curves are creating a special and personal appearance of your car and highlight the claims of sportive elegance.

# speedART wheel range

00

speedART wheel range for all Taycan from 19" to 22" in various design variants on request.