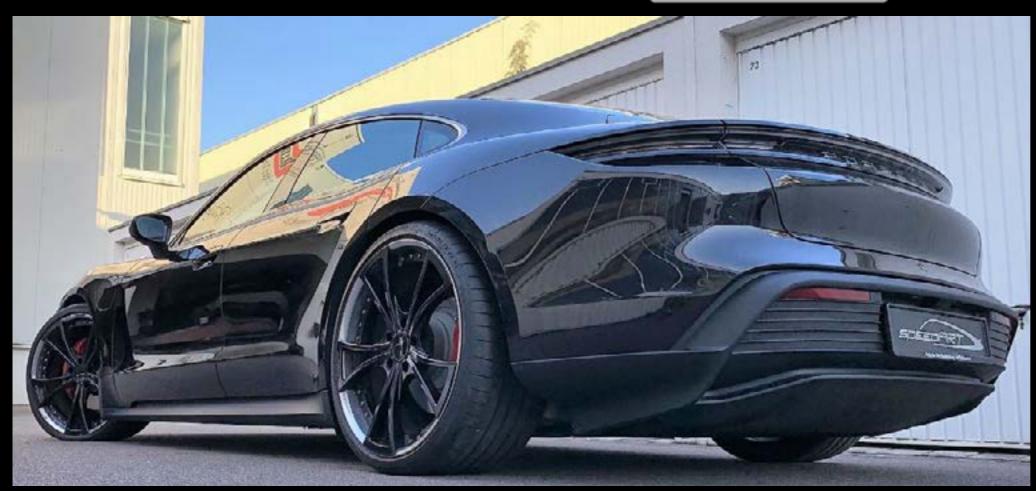

### Wheels

Form follows function or reversed, just how you wish. Give your car an individual taste.

No matter if one piece forged or modular. Between different variants and types can be chosen.

Also we can offer individual paint jobs or powder coatings of wheel center, wheel lip and wheel bed in various colors. For sportive and race driving we have weight reduced wheels in our product range. Another enhancement in value you can reach with our harmonic wheel designs. Strong contours or smooth curves are creating a special and personal appearance of your car and highlight the claims of sportive elegance.

# speedART wheel range

00

speedART wheel range for all Taycan from 19" to 22" in various design variants on request.

## Aerodynamics

speedART aerodynamics for Porsche Taycan, e.g. front and rear spoiler as well as other parts on request.