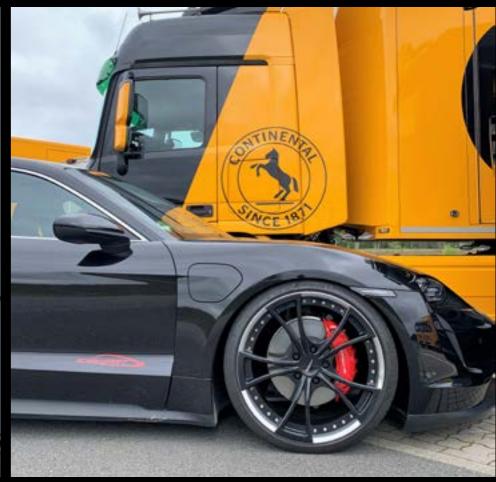

#### speedART chassis lowering

Fitting

speedART chassis lowering with electronic module, controllable via mobile app.

Art. Nr.: SA.TAY.TLM.XX

price: 1.350,- € price: 396,- € Art. Nr.: SA.TAY.TLM.XXUM

### Wheels

Form follows function or reversed, just how you wish. Give your car an individual taste.

No matter if one piece forged or modular. Between different variants and types can be chosen.

Also we can offer individual paint jobs or powder coatings of wheel center, wheel lip and wheel bed in various colors. For sportive and race driving we have weight reduced wheels in our product range. Another enhancement in value you can reach with our harmonic wheel designs. Strong contours or smooth curves are creating a special and personal appearance of your car and highlight the claims of sportive elegance.

# speedART wheel range

00

speedART wheel range for all Taycan from 19" to 22" in various design variants on request.