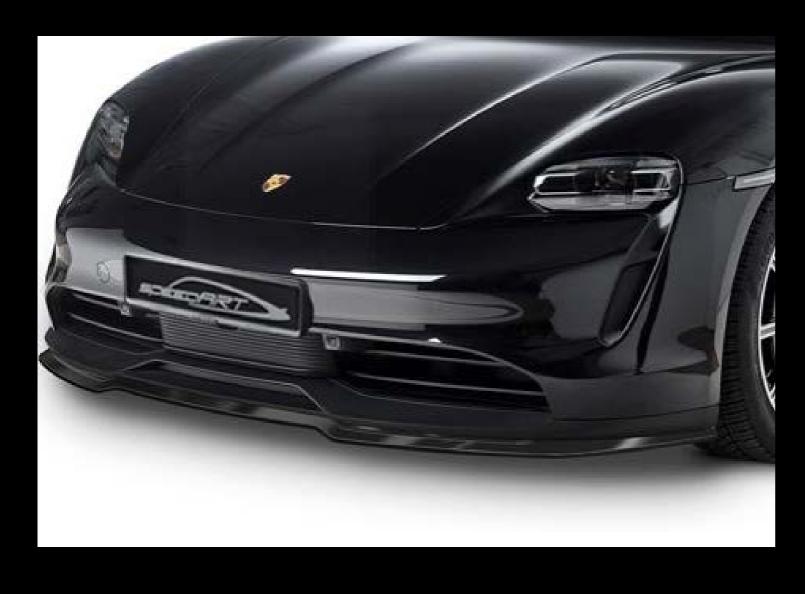

## Aerodynamics

speedART aerodynamics for Porsche Taycan, e.g. front and rear spoiler as well as other parts on request.