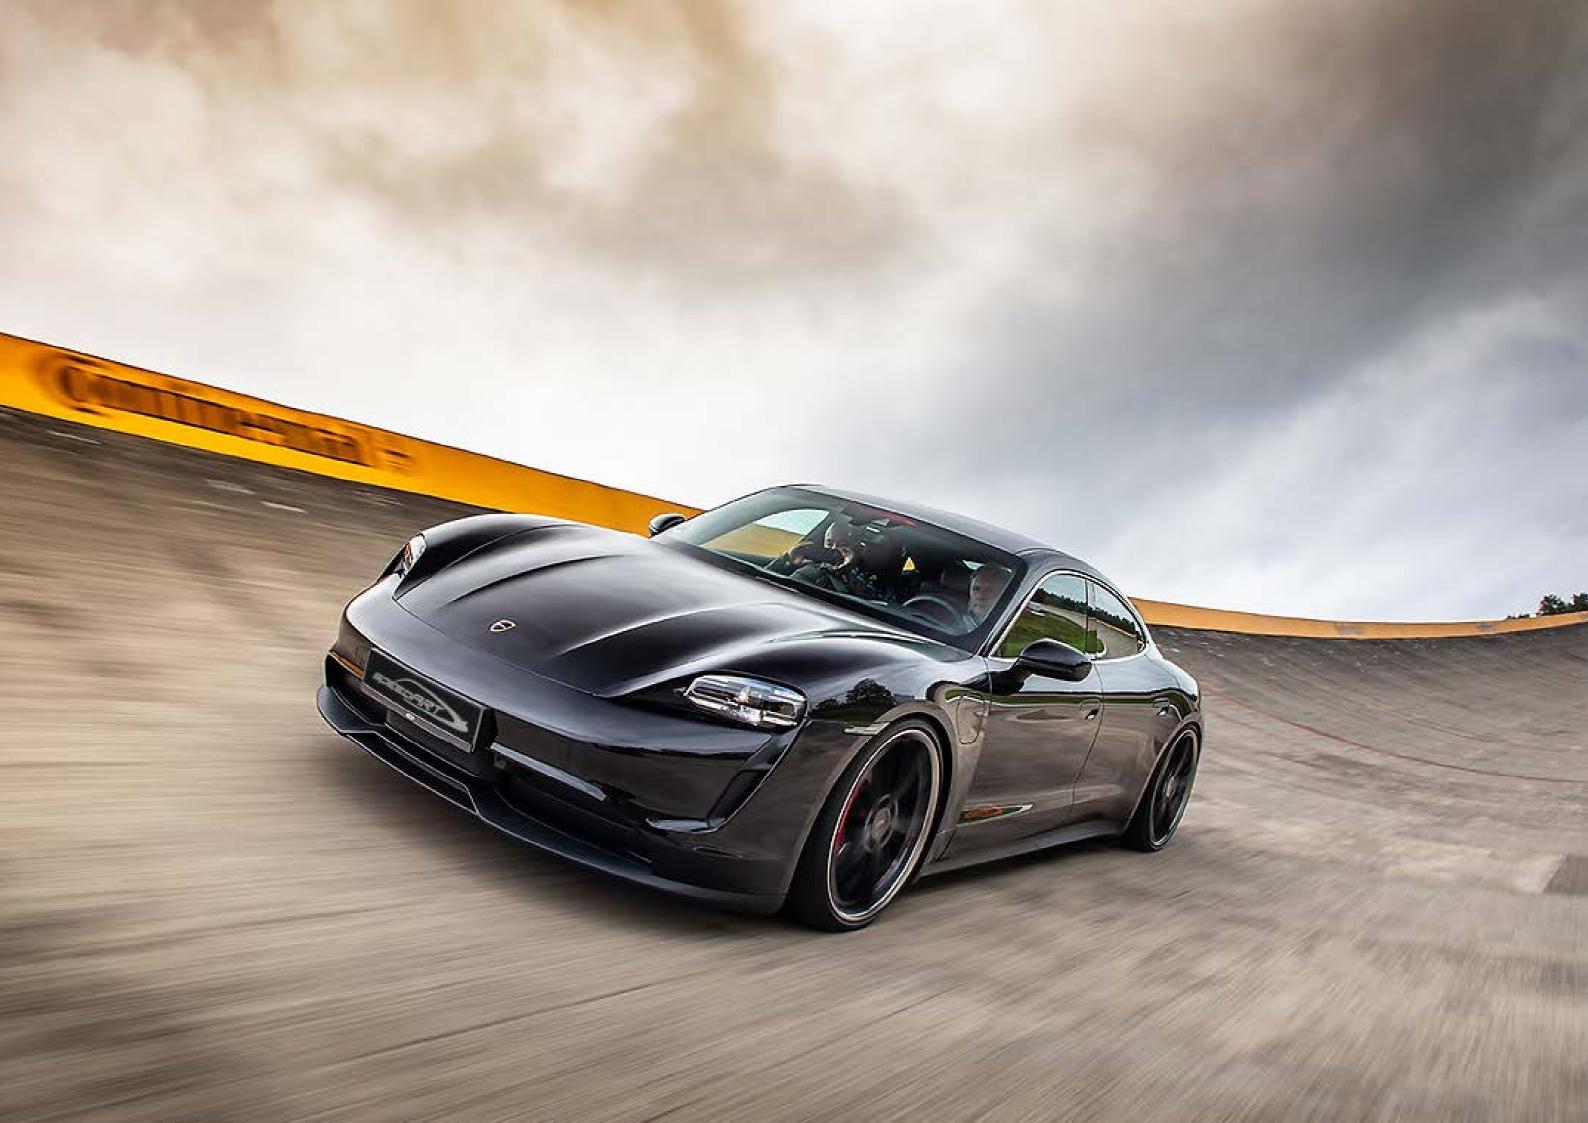

#### speedART chassis lowering

Fitting

speedART chassis lowering with electronic module, controllable via mobile app.

Art. Nr.: SA.TAY.TLM.XX

price: 1.350,- € price: 396,- € Art. Nr.: SA.TAY.TLM.XXUM

### Wheels

Form follows function or reversed, just how you wish. Give your car an individual taste.

No matter if one piece forged or modular. Between different variants and types can be chosen.

Also we can offer individual paint jobs or powder coatings of wheel center, wheel lip and wheel bed in various colors. For sportive and race driving we have weight reduced wheels in our product range. Another enhancement in value you can reach with our harmonic wheel designs. Strong contours or smooth curves are creating a special and personal appearance of your car and highlight the claims of sportive elegance.

# speedART wheel range

00

speedART wheel range for all Taycan from 19" to 22" in various design variants on request.

## Aerodynamics

speedART aerodynamics for Porsche Taycan, e.g. front and rear spoiler as well as other parts on request.